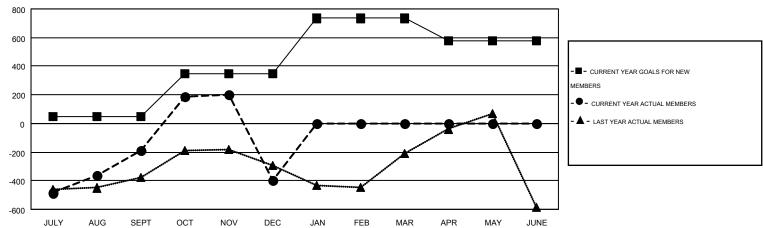

## GOALS AND ACTUAL MEMBERS CUMULATIVE

| DROPPED CLUBS: 25  DROPPED MEMBERS |                    | 288 CLUBS OF 504 ADDED 1 OR MORE NEW MEMBERS |                                       | <u>ON</u><br>9,915 (79.75%)<br>2,518 (20.25%) |                |
|------------------------------------|--------------------|----------------------------------------------|---------------------------------------|-----------------------------------------------|----------------|
| DECEASED CLUB CANCELLED            | 27<br>416<br>1,092 | CLICK HERE FOR HEALTH ASSESSMENT DATA        | FAMILY UNIT MEMBERS HEAD OF HOUSEHOLD |                                               | 3,889<br>1,802 |
| OTHER TOTAL                        | 1,535              |                                              | NON-HEAD OF HOUSEHOLD                 |                                               | 2,087          |