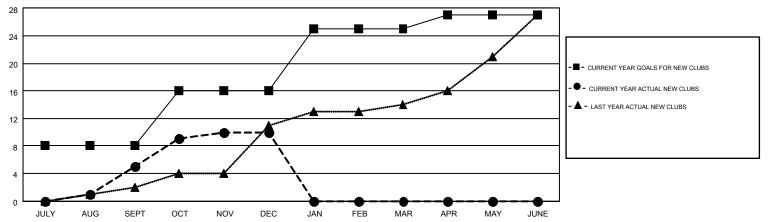

| 542                                    | 734                | -192             |
| OCT/NOV/DEC   | 8                | 5                 | 21               | -16              | OCT/NOV/DEC           | 299                | 596                                    | 801                | -205             |
| JAN/FEB/MAR   | 9                | 0                 | 0                | 0                | JAN/FEB/MAR           | 389                | 0                                      | 0                  | 0                |
| APR/MAY/JUNE  | 2                | 0                 | 0                | 0                | APR/MAY/JUNE          | -154               | 0                                      | 0                  | 0                |

## GOALS AND ACTUAL NEW CLUBS CUMULATIVE



## GOALS AND ACTUAL MEMBERS CUMULATIVE



| DROPPED CLUBS: 25  DROPPED MEMBERS |                    | 288 CLUBS OF 504 ADDED 1 OR MORE NEW MEMBERS |                                       | <u>ON</u><br>9,915 (79.75%)<br>2,518 (20.25%) |                |
|------------------------------------|--------------------|----------------------------------------------|---------------------------------------|-----------------------------------------------|----------------|
| DECEASED CLUB CANCELLED            | 27<br>416<br>1,092 | CLICK HERE FOR HEALTH ASSESSMENT DATA        | FAMILY UNIT MEMBERS HEAD OF HOUSEHOLD |                                               | 3,889<br>1,802 |
| OTHER TOTAL                        | 1,535              |                                              | NON-HEAD OF H